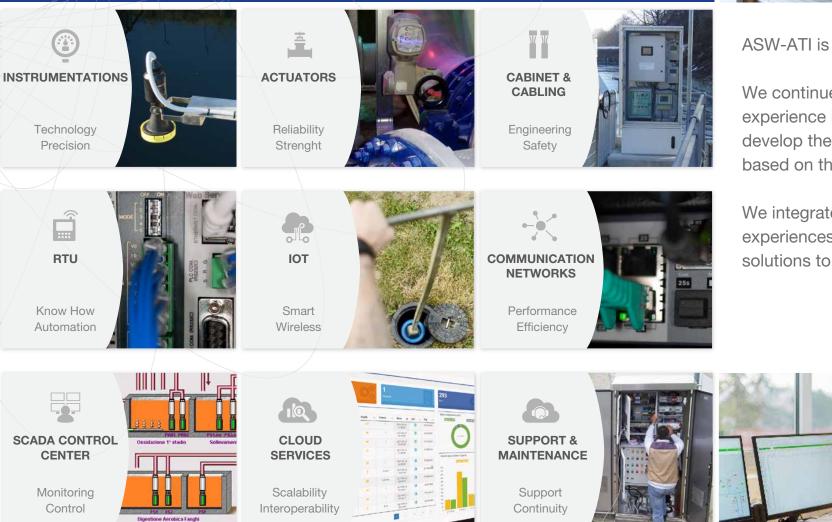

We use advanced technologies to build asset control, monitoring and automation systems.

Our systems are designed to fit the processes, territories and reference sectors.

# We create value from data

We operate with a mix of theoretical knowledge and experience coming from the field and constant curiosity towards the future.

That same focus on improvement pushes ASW-ATI to invest in young talents and R&D activities.